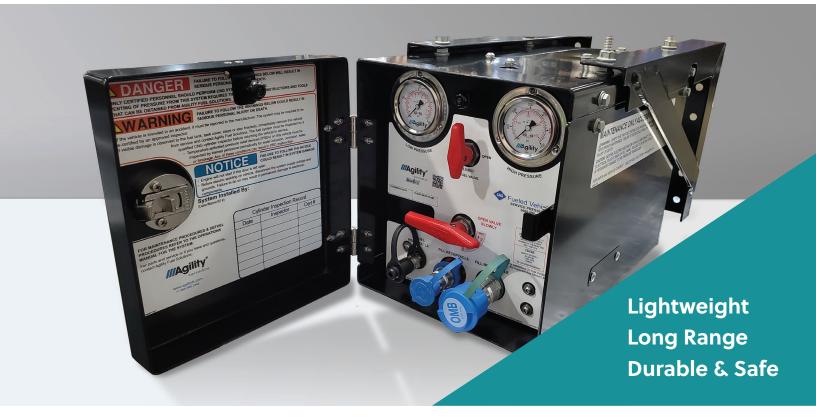

# **Fuel Management Module**

- All components integrated into an aluminum box designed specifically for the OEM's bus body and chassis
- Designed for ease of service in the field
- Fast fill and slow fill receptacle
- Can be configured to support additional fuel receptacle locations on the vehicle
- High pressure fuel gauge
- Low pressure fuel gauge
- De-fueling receptacle
- Manual shut off valve
- High pressure CNG manifold
- Check valve
- Fuel filter
- Solenoid shut off valve
- Marathon™ Regulator
- Pressure transducer
- Low pressure switch
- Ignition disconnect switch