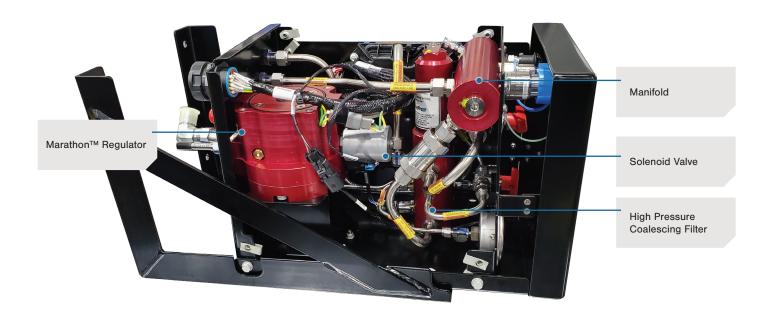

# **Fuel Management Module**

- All components integrated into an aluminum box designed specifically for the OEM's bus body and chassis
- Designed for ease of service in the field
- Fast fill and slow fill receptacle
- Can be configured to support additional fuel receptacle locations on the vehicle
- High pressure fuel gauge
- Low pressure fuel gauge
- De-fueling receptacle
- Manual shut off valve
- High pressure CNG manifold
- Check valve
- Fuel filter
- Solenoid shut off valve
- Marathon™ Regulator
- Pressure transducer
- Low pressure switch
- Ignition disconnect switch